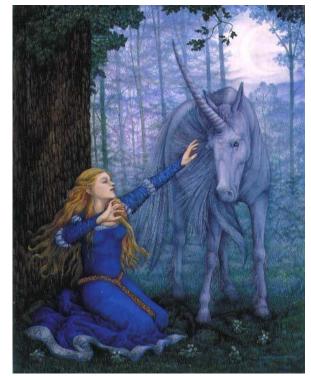

The Antahkarana Also refers to the Unicorn - So, by removing the Blockages of Ajna Chakra the Psychic Powers of the Third Eye and of the Rainbow Bridge, a Horn emanating from the Crown Chakra leading to Wisdom, Psychic Vision and the Actualisation of all our Dreams, Our Soul Path.

# The Myth of the Virgin and the Unicorn

The Myth of the Virgin and the Unicorn - The Female Virgin, earth, the Male Unicorn, heaven, and the Horn, the Holy Spirit, The Antahkaran, Axis Mundi

#### **ENERGY ENHANCEMENT - THE CORE ENLIGHTENMENT TECHNIQUES**

represents the Holy Trinity, Father Son and Holy Spirit - Sat Chid Ananda the Union of Heaven and Earth, Shiva and Shakti.